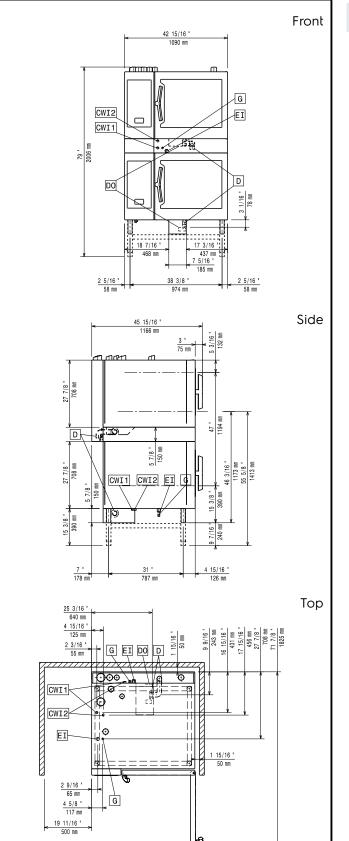

### Key Information:

| External dimensions, Width:  |         |
|------------------------------|---------|
| 922624 (STK621621)           | 1090 mm |
| External dimensions, Depth:  | 1092 mm |
| External dimensions, Height: | 150 mm  |
| Net weight:                  | 58.6 kg |
| Shipping weight:             | 53 kg   |